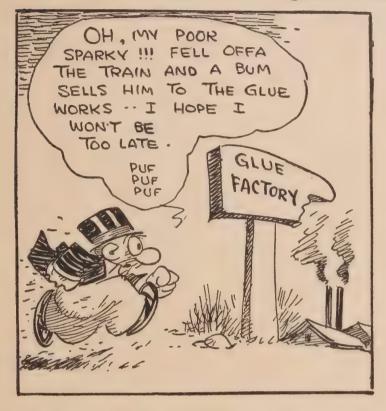

And his feelings for Spark Plug—well, they change from time to time. When Spark Plug wins a race, Barney loves him like a brother. But when Sparky loses, Barney always figures out how much he could get for him at a glue factory.